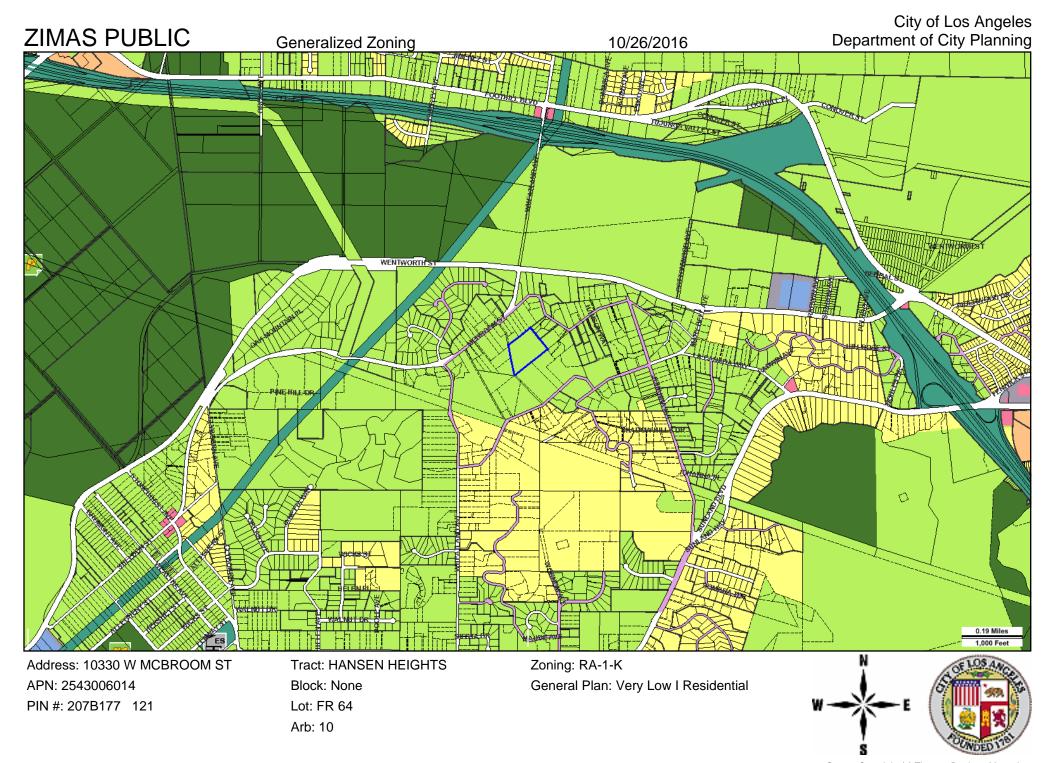

ENV-2002-2743

84-44-SUB

Address/Legal Information

PIN Number 207B177 121

Lot/Parcel Area (Calculated) 262,851.1 (sq ft)

Thomas Brothers Grid PAGE 503 - GRID B3

Assessor Parcel No. (APN) 2543006014

Tract HANSEN HEIGHTS

Map Reference M B 13-142/143

Block None

Lot FR 64

Arb (Lot Cut Reference) Map Sheet 207B177

207B181

**Jurisdictional Information** 

Community Plan Area Sunland - Tujunga - Lake View Terrace - Shadow Hills - East La Tuna

Special Notes None

Zonina RA-1-K

Zoning Information (ZI) ZI-2438 Equine Keeping in the City of Los Angeles

General Plan Land Use Very Low I Residential

General Plan Footnote(s) Hillside Area (Zoning Code) Yes Baseline Hillside Ordinance Yes **Baseline Mansionization Ordinance** No